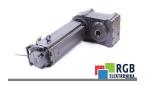

## Repair FA67BCMPZ80L/BY/HR/KY/AK1H/SBB SEW EURODRIVE

We will repair every SEW EURODRIVE device. If you cannot find the device that interests you, please contact us. We collect the devices free of charge via a courier or in person, thanks to which we are able to carry out the repair within several hours. We will diagnose your equipment for free, and if you do not decide on our service, you will not incur any costs. We offer 24 months warranty for all completed repairs. We are available 24/7, also at weekends and on holidays. Call us 24/7: +48 71 750 09 77 and receive immediate help.

## **SPECIFICATIONS**

MANUFACTURER SEW EURODRIVE

MODEL FA67BCMPZ80L/BY/HR/KY/AK1H/SBB

CATEGORY AC and DC motors

WEIGHT 28.0 kg